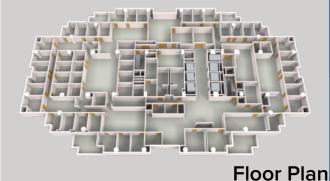

# 3D Floor Plans

Bring your buildings to life with custom 3D floor plan graphics from QA Graphics. With a variety of options and design styles tailored to meet your unique building specifications, QA Graphics ensures that your floor plans are a perfect match for your project. Whether you have existing Revit or AutoCAD files, PDFs, or sketches, QA Graphics can create customized 3D floor plan graphics to meet your needs. QA Graphics delivers high-resolution PNG format floor plans with transparent backgrounds with quick turnaround times and technical expertise. We offer a range of pre-designed styles carefully crafted to complement a variety of company aesthetics and graphic templates. Contact QA Graphics today to bring your architectural visions to life with precision and efficiency.

## Add-On Items

Floor Textures **Ductwork** Mechanical Zoning **Room Numbers** Windows Thermostats **Furniture**