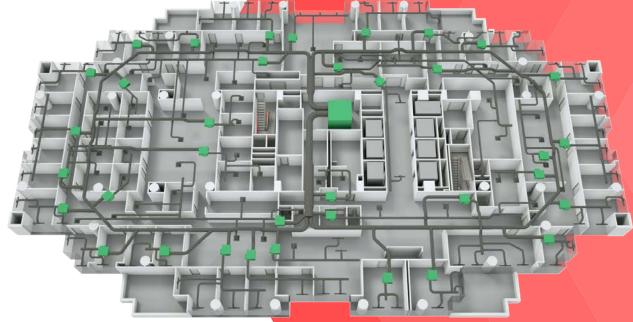

## **3D Floor Plans**

Bring your buildings to life with custom 3D floor plan graphics from QA Graphics. With a variety of options and design styles tailored to meet your unique building specifications, QA Graphics ensures that your floor plans are a perfect match for your project. Whether you have existing Revit or AutoCAD files, PDFs, or sketches, QA Graphics can create customized 3D floor plan graphics to meet your needs. QA Graphics delivers high-resolution PNG format floor plans with transparent backgrounds with quick turnaround times and technical expertise. We offer a range of pre-designed styles carefully crafted to complement a variety of company aesthetics and graphic templates. Contact QA Graphics today to bring your architectural visions to life with precision and efficiency.

# Industry **Expertise**

We have mechanical engineers, drafters, & modelers who work together to seamlessly create 3D floor plan designs with complex mechanical systems, ductwork, zoning, etc

### Add-On Items

Floor Textures **Ductwork** Mechanical Zoning **Room Numbers** Windows Thermostats **Furniture** 