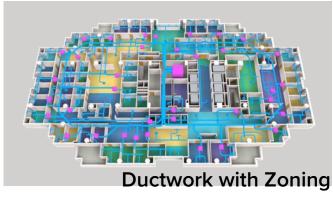

# Industry **Expertise**

We have mechanical engineers, drafters, & modelers who work together to seamlessly create 3D floor plan designs with complex mechanical systems, ductwork, zoning, etc

### Add-On Items

Floor Textures **Ductwork** Mechanical Zoning **Room Numbers** Windows Thermostats **Furniture** 