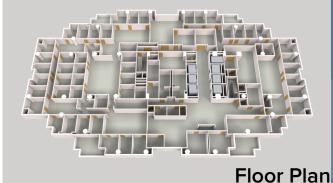

# 3D Floor Plans

Bring your buildings to life with custom 3D floor plan graphics from QA Graphics. With a variety of options and design styles tailored to meet your unique building specifications, QA Graphics ensures that your floor plans are a perfect match for your project. Whether you have existing Revit or AutoCAD files, PDFs, or sketches, QA Graphics can create customized 3D floor plan graphics to meet your needs. QA Graphics delivers high-resolution PNG format floor plans with transparent backgrounds with quick turnaround times and technical expertise. We offer a range of pre-designed styles carefully crafted to complement a variety of company aesthetics and graphic templates. Contact QA Graphics today to bring your architectural visions to life with precision and efficiency.