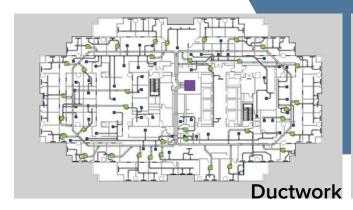

2D Floor Plans

Forget struggling with outdated or overly intricate floor plans. QA Graphics takes your existing files – Revit, AutoCAD, PDFs, or even rough sketches - and transforms them into professional-grade 2D graphics. These aren't just static images; they're building maps that can be as basic or complex as your needs dictate. Need to visualize ductwork and mechanical zoning? No problem. Want detailed dimensions? We've got you covered. Our skilled drafters can incorporate these elements, ensuring a comprehensive view of the space. By choosing QA Graphics, you can bypass the high costs of traditional design firms while achieving a professional finish, get images in any resolutions size desired, and build long-lasting partnerships to establish company standards for a uniform look across all of your projects.

#### **Industry Expertise**

We have mechanical engineers, drafters, & modelers who work together to seamlessly create 2D floor plan designs with complex mechanical systems, ductwork, zoning, etc