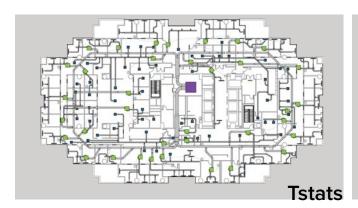

2D Floor Plans

Forget struggling with outdated or overly intricate floor plans. QA Graphics takes your existing files – Revit, AutoCAD, PDFs, or even rough sketches - and transforms them into professional-grade 2D graphics. These aren't just static images; they're building maps that can be as basic or complex as your needs dictate. Need to visualize ductwork and mechanical zoning? No problem. Want detailed dimensions? We've got you covered. Our skilled drafters can incorporate these elements, ensuring a comprehensive view of the space. By choosing QA Graphics, you can bypass the high costs of traditional design firms while achieving a professional finish, get images in any resolutions size desired, and build long-lasting partnerships to establish company standards for a uniform look across all of your projects.

#### **Industry Expertise**

We have mechanical engineers, drafters, & modelers who work together to seamlessly create 2D floor plan designs with complex mechanical systems, ductwork, zoning, etc