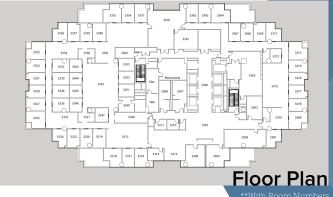

2D Floor Plans

Forget struggling with outdated or overly intricate floor plans. QA Graphics takes your existing files – Revit, AutoCAD, PDFs, or even rough sketches - and transforms them into professional-grade 2D graphics. These aren't just static images; they're building maps that can be as basic or complex as your needs dictate. Need to visualize ductwork and mechanical zoning? No problem. Want detailed dimensions? We've got you covered. Our skilled drafters can incorporate these elements, ensuring a comprehensive view of the space. By choosing QA Graphics, you can bypass the high costs of traditional design firms while achieving a professional finish, get images in any resolutions size desired, and build long-lasting partnerships to establish company standards for a uniform look across all of your projects.